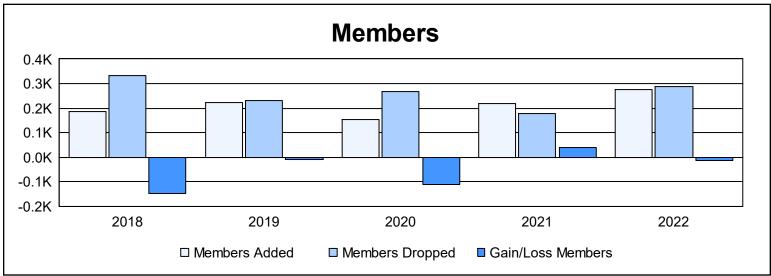

District 50 As of June 2022 Cumulative

| Year      | New<br>Clubs | Dropped<br>Clubs | Gain/<br>Loss<br>Clubs | New<br>Members | Charter<br>Members | Reinstate<br>Members | Transfer<br>Members | Total<br>Member<br>Added | Total<br>Members<br>Dropped | Gain/<br>Loss<br>Members |
|-----------|--------------|------------------|------------------------|----------------|--------------------|----------------------|---------------------|--------------------------|-----------------------------|--------------------------|
| 2017-2018 | 0            | 1                | -1                     | 150            | 2                  | 17                   | 16                  | 185                      | 332                         | -147                     |
| 2018-2019 | 1            | 1                | 0                      | 173            | 34                 | 7                    | 9                   | 223                      | 232                         | -9                       |
| 2019-2020 | 1            | 2                | -1                     | 108            | 19                 | 20                   | 8                   | 155                      | 266                         | -111                     |
| 2020-2021 | 0            | 1                | -1                     | 184            | 2                  | 18                   | 14                  | 218                      | 179                         | 39                       |
| 2021-2022 | 3            | 5                | -2                     | 173            | 73                 | 10                   | 21                  | 277                      | 289                         | -12                      |
| Average   | 1            | 2                | -1                     | 158            | 26                 | 14                   | 14                  | 212                      | 260                         | -48                      |